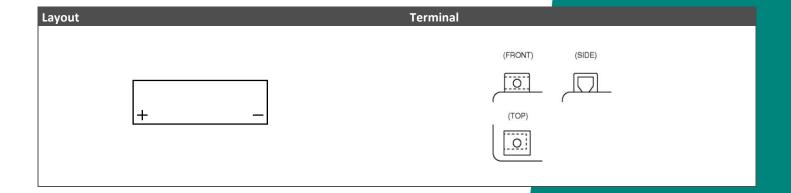

## YT7BS-BS (12V 6.5Ah)

DIN: 50798

## Description

The motor battery YT7B-BS, 12 volt, 6,5 Ah, is a starter battery with AGM technology. The YT7B-BS is dry pre-charged and comes with a fitting acid pack. This lead-acid battery is, after filling and charging, 100% maintenance free and leak-proof. Can be installed in tilted position up to 45°. The YT7B-BS is a real allrounder and suitable for seasonal use and short distances.

| Performance      |              |
|------------------|--------------|
| Rated Voltage    | 12           |
| Nominal Capacity | 6.5Ah (10hr) |
| CCA EN           | 110          |





## Features

- Absorbent Glass Mat technology
- Advanced starting power
- Excellent vibration resistant
- 100% maintenance free once activated



(Note) All above information shall be changed without prior notice, Landport Batteries reserves the right to explain and update the latest information.