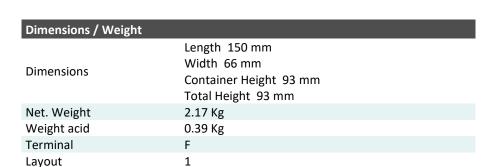

## YT7BS-BS (12V 6.5Ah)

DIN: 50798

## Description

The motor battery YT7B-BS, 12 volt, 6,5 Ah, is a starter battery with AGM technology. The YT7B-BS is dry pre-charged and comes with a fitting acid pack. This lead-acid battery is, after filling and charging, 100% maintenance free and leak-proof. Can be installed in tilted position up to 45°. The YT7B-BS is a real allrounder and suitable for seasonal use and short distances.

| Performance      |              |
|------------------|--------------|
| Rated Voltage    | 12           |
| Nominal Capacity | 6.5Ah (10hr) |
| CCA EN           | 110          |





## Features

- Absorbent Glass Mat technology
- Advanced starting power
- Excellent vibration resistant
- 100% maintenance free once activated



(Note) All above information shall be changed without prior notice, Landport Batteries reserves the right to explain and update the latest information.